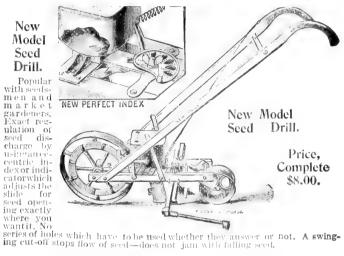

r Complete Catalog.





More than 25 years' experience selling garden tools has shown us that the "Iron Age" line is the best in every way. Built right, of the best materials obtainable and designed to do all the sowing and cultivating necessary in a first-class garden. They are complete, adap table tools—the kind you don't want to part with after you have once used them and know what they will do for you.

Transportation charges prepaid to any railroad station in the United States within 500 miles of Chicago or New York, on orders for "Iron Age" tools, or for seeds and tools amounting to \$7.50. (Seeds not prepaid unless so offered on other pages.)

#### No. 6 Combined Double and Single Wheel Hoe, Hill and Drill Seeder.



#### No. 15 Combined Single Wheel Hoe, Hill and Drill Seeder.







Built largely of steel and malleable iron. Wheels and handles adjusta-ble for height. The tools include five slender cultivator to the two sizes of cultivator teeth and a pair of plows which can be used separately or together.





| ORDER SHEET                       | See instructions in<br>Catalogue, |
|-----------------------------------|-----------------------------------|
| <sup>To</sup> Vaughan's Seed Stor | "HOW TO ORDER."                   |

No goods sent C. D. D.

Date

| APount enclosed, #    | Please do not write in here.                 |
|-----------------------|----------------------------------------------|
| Your Name             |                                              |
| Post Office P. O. Box |                                              |
| County State